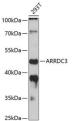

Immunogen Region 1-270
Specificity
Immunogen Sequence

Western blot analysis of extracts of 293T cells, using ARROC3 antibody, (ST1114152) at 1:3000 dilution. Secondar little 1:1000. dilution. Lysates/proteins: 25up per lane. Blocking buffer 3/4 north dry milk in TBST. Detection: ECL Basic Kit. Exposure time: 90s.