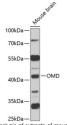

Specificity Immunogen Sequence

25kDa—
Western blot analysis of extracts of mouse brain, using OMD antibody (STJ114146) at 1:1000 dilution. Secondary antibody, HRP Goat Anti-rabbit Igo (H-L) at Blocking buffer 3% notated by milk in TBST. Detection: ECL Basic Kit. Exposure time: 90s.