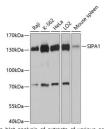

ription Rabbit polyclonal antibody anti-SIPA1 (763-1042) is suitable for use in Western Blot and Immunohistochemistry.

Applications WB, IHC Host/Source Rabbit Reactivity Human, Mouse

## **PRODUCT PROPERTIES**

Clonality Polyclonal

Clone ID Concentration

Conjugation Unconjugated Purification Affinity purification

Dilution Range WB 1:500-1:2000 IHC 1:100-1:200

Formulation PBS containing 0.02% Sodium Azide, 50% Glycerol, pH7.3.

Isotype IgG

Storage Instruction Store in a freezer at-20°C and avoid freeze-thaw cycles.

## **TARGET INFORMATION**

Gene ID 6494 Gene Symbol SIPA1

Uniprot ID SIPA1\_HUMAN

Immunogen Recombinant fusion protein containing a sequence corresponding to amino acids 763-1042 of human SIPA1

(NP\_694985.29).

Immunogen Region 763-1042 Specificity Immunogen Sequence