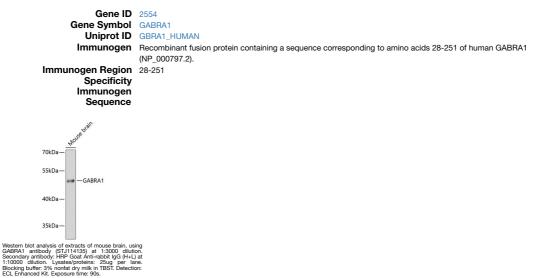

## Anti-GABRA1 antibody (28-251) (STJ114135) STJ114135

## **GENERAL INFORMATION**

 Product Type
 Primary antibodies

 Short Description
 Rabbit polyclonal antibody anti-GABRA1 (28-251) is suitable for use in Western Blot.

 Applications
 WB

 Host/Source
 Rabbit

 Reactivity
 Mouse