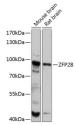

## Anti-ZFP28 antibody (1-349) (STJ114122)

## **GENERAL INFORMATION**

Product Type Primary antibodies

Short Description Rabbit polyclonal antibody anti-ZFP28 (1-349) is suitable for use in Western Blot.

Applications WB Host/Source Rabbit Reactivity Mouse, Rat