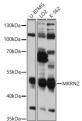

Immunogen Region 1-240 Specificity Immunogen Sequence

Western blot analysis of extracts of various cell lines, using MKRN2 antibody (STJ114110) at 1:1000 dilution. Secondary antibody: HRP Goat Anti-rabbit IgG (H+L) at 1:10000 dilution. Lysates/proteins: 25up per lane. Blocking buffer: 3% norflat dry milk in TBS1. Detection:

ECL Basic Kit. Exposure time: 10s.