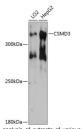

## Anti-CSMD3 antibody (220-440) (STJ114091)

## **GENERAL INFORMATION**

Product Type Primary antibodies

Short Description Rabbit polyclonal antibody anti-CSMD3 (220-440) is suitable for use in Western Blot.

Applications WB Host/Source Rabbit Reactivity Human