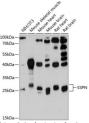

Immunogen Region 1-60 Specificity Immunogen Sequence

Western blof analysis of extracts of various cell lines, using SSPN antibody (STJ114083) at 1:3000 dilution. Secondary antibody: HRP Goat Anti-rabbit IgG (H+L) at 1:0000 dilution. Lysates/proteins: 25up per lane. Blocking buffer 3% norflat dry milk in TBST. Detection: