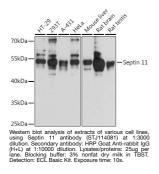

## Anti-SEPT11 antibody (1-120) (STJ114081) STJ114081

## **GENERAL INFORMATION**

 Product Type
 Primary antibodies

 Short Description
 Rabbit polyclonal antibody anti-SEPT11 (1-120) is suitable for use in Western Blot.

 Applications
 WB

 Host/Source
 Rabbit

 Reactivity
 Human, Mouse, Rat