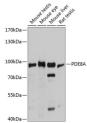

Immunogen Region 1-120 Specificity Immunogen Sequence

Western blot analysis of extracts of various cell lines, using PDE8A antibody (STJ114080) at 1:3000 dilution. Secondary antibody: HRP Goat Anti-rabbit IgG (H+L) at 1:10000 dilution. Lysates/proteins: 25ug per lane. Blocking buffer: 3% norfat dry milk in TBST. Detection: