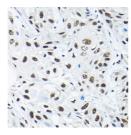

Immunogen Region 1-220

Specificity Immunogen Sequence

lung cancer using SNRPA1 rabbit polyclo (STJ114054) at dilution of 1:200 (40x lens).

liver using SNRPA1 rabbit polyclon (STJ114054) at dilution of 1:200 (40x lens).