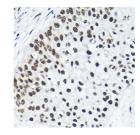

Immunogen Region 1-220

Specificity Immunogen Sequence

lung cancer using SNRPA1 rabbit polyclo (STJ114054) at dilution of 1:200 (40x lens).

liver using SNRPA1 rabbit polyclon (STJ114054) at dilution of 1:200 (40x lens).