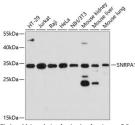

## Anti-SNRPA1 antibody (1-220) (STJ114054)

## **GENERAL INFORMATION**

Product Type Primary antibodies

Short Description Rabbit polyclonal antibody anti-SNRPA1 (1-220) is suitable for use in Western Blot and Immunohistochemistry.

Applications WB, IHC Host/Source Rabbit

## **PRODUCT PROPERTIES**

Clonality Polyclonal

Clone ID Concentration

Conjugation Unconjugated Purification Affinity purification Dilution Range WB 1:500-1:2000

IHC 1:50-1:200

Formulation PBS containing 0.02% Sodium Azide, 50% Glycerol, pH7.3.

## **TARGET INFORMATION**

Gene ID 6627 Gene Symbol SNRPA1 Uniprot ID RU2A\_HUMAN

Immunogen Recombinant fusion protein containing a sequence corresponding to amino acids 1-220 of human SNRPA1 (NP\_003081.2).