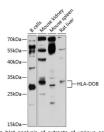

## **GENERAL INFORMATION**

Product Type Primary antibodies Short Description Rabbit polyclonal antibody anti-HLA-DOB (27-224) is suitable for use in Western Blot. Applications WB Host/Source Rabbit Reactivity Human, Mouse, Rat

## **PRODUCT PROPERTIES**

Clonality Polyclonal Clone ID Concentration Conjugation Unconjugated Purification Affinity purification Dilution Range WB 1:500-1:1000 Formulation PBS containing 0.02% Sodium Azide, 50% Glycerol, pH7.3. Isotype IgG Storage Instruction Store in a freezer at-20°C and avoid freeze-thaw cycles.