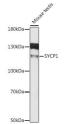

Immunogen Region 100-400

Specificity Immunogen Sequence

Western blot analysis of extracts of mouse testis, using SYCP1 antibody (STJ114032) at 1:1000 dilution. Secondary antibody: HRP Goat Anti-rabbit IgG (H+L) at 1:10000 dilution. Lysates/protiens: 25ug per lane. Blocking buffer: 3% nonfat dry milk in TBST. Detection: ECL Basic Kit. Exposure time: 90s.