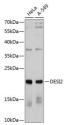

NERAL INFORMATION**

Product Type Primary antibodies

Short Description Rabbit polyclonal antibody anti-DESI2 (1-194) is suitable for use in Western Blot.

Applications WB Host/Source Rabbit Reactivity Human

## **PRODUCT PROPERTIES**

Clonality Polyclonal

Clone ID

Concentration

Conjugation Unconjugated Purification Affinity purification Dilution Range WB 1:500-1:2000

Formulation PBS containing 0.02% Sodium Azide, 50% Glycerol, pH7.3.

Isotype IgG

Storage Instruction Store in a freezer at-20°C and avoid freeze-thaw cycles.

## **TARGET INFORMATION**

Gene ID 51029 Gene Symbol DESI2 Uniprot ID DESI2\_HUMAN

Immunogen Recombinant fusion protein containing a sequence corresponding to amino acids 1-194 of human DESI2 (NP\_057160.2).

Immunogen Region 1-194 Specificity Immunogen Sequence