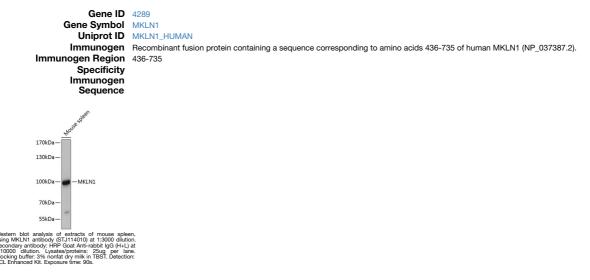

## Anti-MKLN1 antibody (436-735) (STJ114010) STJ114010

## **GENERAL INFORMATION**

 Product Type
 Primary antibodies

 Short Description
 Rabbit polyclonal antibody anti-MKLN1 (436-735) is suitable for use in Western Blot.

 Applications
 WB

 Host/Source
 Rabbit

 Reactivity
 Mouse