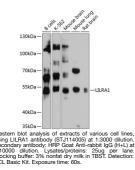

## Anti-LILRA1 antibody (17-210) (STJ114005) STJ114005

## **GENERAL INFORMATION**

 Product Type
 Primary antibodies

 Short Description
 Rabbit polyclonal antibody anti-LILRA1 (17-210) is suitable for use in Western Blot.

 Applications
 WB

 Host/Source
 Rabbit