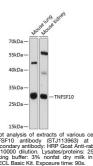

## Anti-TNFSF10 antibody (1-100) (STJ113963) STJ113963

## **GENERAL INFORMATION**

 Product Type
 Primary antibodies

 Short Description
 Rabbit polyclonal antibody anti-TNFSF10 (1-100) is suitable for use in Western Blot.

 Applications
 WB

 Host/Source
 Rabbit

## **PRODUCT PROPERTIES**

 
 Clonality Clone ID
 Polyclonal

 Concentration

 Conjugation

 Purification
 Affinity purification

 Dilution Range
 WB 1:500-1:2000

 Formulation
 PBS containing 0.02% Sodium Azide, 50% Glycerol, pH7.3. Isotype