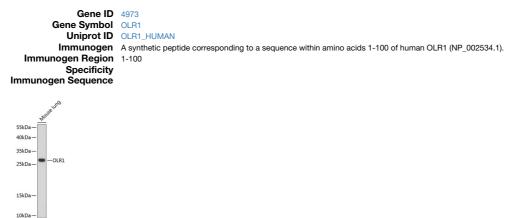

## **TARGET INFORMATION**

Western blot analysis of extracts of mouse lung, using OLR1 antibody (STJ113959) at 1:1000 dilution. Secondary antibody: HPR Goat Anti-rabbit IgG (H+L) at 1:10000 dilution. Lysates/proteins: 25ug per lane. Blocking buffer: 3% nonfat dry milk in TBST. Detection: ECL Enhanced Kit. \_Exposure time: 90s.