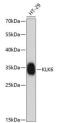

RAL INFORMATION**

Product Type Primary antibodies

Short Description Rabbit polyclonal antibody anti-KLK6 (C-Term) is suitable for use in Western Blot.

Applications WB Host/Source Rabbit Reactivity Human

## **PRODUCT PROPERTIES**

Clonality Polyclonal

Clone ID

Concentration

Conjugation Unconjugated Purification Affinity purification Dilution Range WB 1:500-1:2000

Formulation PBS containing 0.02% Sodium Azide, 50% Glycerol, pH7.3.

Isotype IgG

Storage Instruction Store in a freezer at-20°C and avoid freeze-thaw cycles.

## **TARGET INFORMATION**

Gene ID 5653 Gene Symbol KLK6 Uniprot ID KLK6\_HUMAN

Immunogen A synthetic peptide corresponding to a sequence within amino acids 100 to the C-terminus of human KLK6 (NP\_002765.1). Immunogen Region C-Term

Specificity Immunogen Sequence