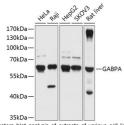

## Anti-GABPA antibody (1-100) (STJ113948)

## **GENERAL INFORMATION**

Product Type Primary antibodies

Short Description Rabbit polyclonal antibody anti-GABPA (1-100) is suitable for use in Western Blot.

Applications WB Host/Source Rabbit

Reactivity Human, Mouse, Rat

## **PRODUCT PROPERTIES**

Clonality Polyclonal

Clone ID Concentration

Conjugation Unconjugated Purification Affinity purification Dilution Range WB 1:500-1:2000

Formulation PBS containing 0.02% Sodium Azide, 50% Glycerol, pH7.3.