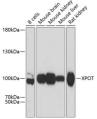

## Anti-XPOT antibody (1-200) (STJ113944)

## **GENERAL INFORMATION**

Product Type Primary antibodies

**Short Description** Rabbit polyclonal antibody anti-XPOT (1-200) is suitable for use in Western Blot.

Applications WB Host/Source Rabbit

Reactivity Human, Mouse, Rat

## **PRODUCT PROPERTIES**

Clonality Polyclonal

Clone ID

Concentration

Conjugation Unconjugated Purification Affinity purification Dilution Range WB 1:500-1:2000

Formulation PBS containing 0.02% Sodium Azide, 50% Glycerol, pH7.3.