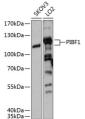

FORMATION**

Product Type Primary antibodies

Short Description Rabbit polyclonal antibody anti-PIBF1 (598-757) is suitable for use in Western Blot.

Applications WB Host/Source Rabbit Reactivity Human

## **PRODUCT PROPERTIES**

Clonality Polyclonal

Clone ID

Concentration

Conjugation Unconjugated Purification Affinity purification Dilution Range WB 1:500-1:2000

Formulation PBS containing 0.02% Sodium Azide, 50% Glycerol, pH7.3.

Isotype IgG

Storage Instruction Store in a freezer at-20°C and avoid freeze-thaw cycles.

## **TARGET INFORMATION**

Gene ID 10464 Gene Symbol PIBF1

Uniprot ID PIBF1\_HUMAN

Immunogen Recombinant fusion protein containing a sequence corresponding to amino acids 598-757 of human PIBF1 (NP\_006337.2).

Immunogen Region 598-757

Specificity Immunogen Sequence