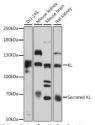

nal antibody anti-KL (1-200) is suitable for use in Western Blot, Immunohistochemistry and

Immunofluorescence.

Applications WB, IHC, IF Host/Source Rabbit

Reactivity Human, Mouse, Rat

## **PRODUCT PROPERTIES**

Clonality Polyclonal

Clone ID Concentration

Conjugation Unconjugated Purification Affinity purification Dilution Range WB 1:500-1:2000 IHC 1:50-1:200

IF 1:50-1:200

Formulation PBS containing 0.02% Sodium Azide, 50% Glycerol, pH7.3.

Isotype IgG

Storage Instruction Store in a freezer at-20°C and avoid freeze-thaw cycles.

## **TARGET INFORMATION**

Gene ID 9365 Gene Symbol KL Uniprot ID KLOT\_HUMAN

Immunogen Recombinant fusion protein containing a sequence corresponding to amino acids 1-200 of human KL (NP\_004786.2).

Immunogen Region 1-200 Specificity Immunogen Sequence