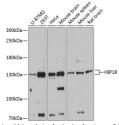

## Anti-HIP1R antibody (300-600) (STJ113927)

## **TARGET INFORMATION**

Gene ID 9026 Gene Symbol HIP1R

Uniprot ID HIP1R\_HUMAN

Immunogen Recombinant fusion protein containing a sequence corresponding to amino acids 300-600 of human HIP1R (NP\_003950.1).