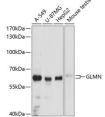

## Anti-GLMN antibody (405-594) (STJ113926)

## **GENERAL INFORMATION**

Product Type Primary antibodies

Short Description Rabbit polyclonal antibody anti-GLMN (405-594) is suitable for use in Western Blot.

Applications WB Host/Source Rabbit Reactivity Human, Mouse

## **PRODUCT PROPERTIES**

Clonality Polyclonal

Clone ID Concentration

Conjugation Unconjugated Purification Affinity purification

Dilution Range WB 1:500-1:2000 Formulation PBS containing 0.02% Sodium Azide, 50% Glycerol, pH7.3.