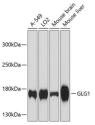

## Anti-GLG1 antibody (974-1203) (STJ113925)

## **GENERAL INFORMATION**

Product Type Primary antibodies

Short Description Rabbit polyclonal antibody anti-GLG1 (974-1203) is suitable for use in Western Blot.

Applications WB Host/Source Rabbit Reactivity Human, Mouse