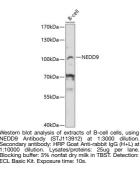

Short Description
 Rabbit polyclonal antibody anti-NEDD9 (1-154) is suitable for use in Western Blot.

 Applications
 WB

 Host/Source
 Rabbit

 Reactivity
 Human

## **PRODUCT PROPERTIES**

 
 Clonality Clone ID
 Polyclonal

 Concentration

 Conjugation

 Purification
 Affinity purification

 Dilution Range
 WB 1:500-1:2000

 Formulation
 PBS containing 0.02% Sodium Azide, 50% Glycerol, pH7.3. Isotype

 IgG

 Storage Instruction
 Store in a freezer at-20°C and avoid freeze-thaw cycles.

## **TARGET INFORMATION**

 Gene ID
 4739

 Gene Symbol
 NEDD9

 Uniprot ID
 CASL\_HUMAN

 Immunogen
 Recombinant fusion protein containing a sequence corresponding to amino acids 1-154 of human NEDD9 (NP\_892011.2).

 Immunogen Region
 1-154

 Specificity
 Vertication

 Immunogen Sequence
 Vertication



This product is suitable for in-vitro studies under the RESEARCH USE ONLY [RUO] licence. This product must not be used as for diagnostic or other medical purposes. St John's Laboratory Ltd, Knowledge Dock Business Centre, University Way, London, E16 2RD | Tel: 0208 223 3081