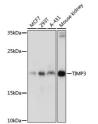

## Anti-TIMP3 antibody (C-Term) (STJ113892)

## **GENERAL INFORMATION**

Product Type Primary antibodies

Short Description Rabbit polyclonal antibody anti-TIMP3 (C-Term) is suitable for use in Western Blot.

Applications WB Host/Source Rabbit

Reactivity Human, Mouse, Rat

## **PRODUCT PROPERTIES**

Clonality Polyclonal

Clone ID

Concentration
Conjugation Unconjugated Purification Affinity purification Dilution Range WB 1:500-1:2000

Formulation PBS containing 0.02% Sodium Azide, 50% Glycerol, pH7.3.