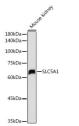

## Anti-SLC5A1 antibody (350-450) (STJ113885)

## **TARGET INFORMATION**

Gene ID 6523 Gene Symbol SLC5A1 Uniprot ID SC5A1\_HUMAN

Immunogen A synthetic peptide corresponding to a sequence within amino acids 350-450 of human SLC5A1 (NP\_000334.1).

Immunogen Region 350-450