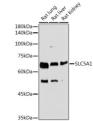

## Anti-SLC5A1 antibody (350-450) (STJ113885)

## **TARGET INFORMATION**

Gene ID 6523 Gene Symbol SLC5A1 Uniprot ID SC5A1\_HUMAN

Immunogen A synthetic peptide corresponding to a sequence within amino acids 350-450 of human SLC5A1 (NP\_000334.1).

Immunogen Region 350-450