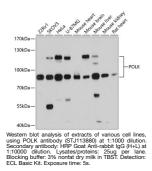

## **PRODUCT PROPERTIES**

 
 Clonality Clone ID
 Polyclonal

 Concentration

 Conjugation
 Unconjugated

 Purification
 Affinity purification

 Dilution Range
 WB 1:500-1:2000

 Formulation
 PBS containing 0.02% Sodium Azide, 50% Glycerol, pH7.3. Isotype