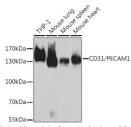

## Anti-PECAM1 antibody (C-Term) (STJ113825)

## **GENERAL INFORMATION**

Product Type Primary antibodies

Short Description Rabbit polyclonal antibody anti-CD31/PECAM1 (C-Term) is suitable for use in Western Blot and Immunoprecipitation.

Applications WB, IP Host/Source Rabbit Reactivity Human, Mouse