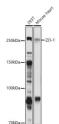

## Anti-TJP1 antibody (1600-1700) (STJ113790)

## **GENERAL INFORMATION**

Product Type Primary antibodies

Short Description Rabbit polyclonal antibody anti-ZO-1 (1600-1700) is suitable for use in Western Blot.

Applications WB Host/Source Rabbit

Reactivity Human, Mouse, Rat

## **TARGET INFORMATION**

Gene ID 7082 Gene Symbol TJP1 Uniprot ID ZO1\_HUMAN

Immunogen A synthetic peptide corresponding to a sequence within amino acids 1600-1700 of human ZO-1 (NP\_003248.3).

Immunogen Region 1600-1700