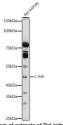

## Anti-Jun antibody (1-70) (STJ113779)

Immunoprecipitation.

Applications WB, IHC, IF, IP Host/Source Rabbit

Reactivity Human, Mouse, Rat