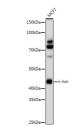

## Anti-Jun antibody (1-70) (STJ113779)

Immunoprecipitation.

Applications WB, IHC, IF, IP Host/Source Rabbit

Reactivity Human, Mouse, Rat