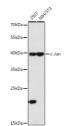

## Anti-Jun antibody (1-70) (STJ113779)

Immunoprecipitation.

Applications WB, IHC, IF, IP Host/Source Rabbit

Reactivity Human, Mouse, Rat