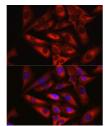

## Anti-KEAP1 antibody (1-100) (STJ113747)

## **GENERAL INFORMATION**

Product Type Primary antibodies

Short Description Rabbit polyclonal antibody anti-KEAP1 (1-100) is suitable for use in Western Blot and Immunofluorescence.

Applications WB, IF Host/Source Rabbit

## **PRODUCT PROPERTIES**

Clonality Polyclonal

Clone ID Concentration

Conjugation Unconjugated Purification Affinity purification Dilution Range WB 1:500-1:2000

IF 1:50-1:200

Formulation PBS containing 0.02% Sodium Azide, 50% Glycerol, pH7.3.