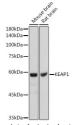

## Anti-KEAP1 antibody (1-100) (STJ113747)

## **GENERAL INFORMATION**

Product Type Primary antibodies

Short Description Rabbit polyclonal antibody anti-KEAP1 (1-100) is suitable for use in Western Blot and Immunofluorescence.

Applications WB, IF Host/Source Rabbit

## **PRODUCT PROPERTIES**

Clonality Polyclonal

Clone ID Concentration

Conjugation Unconjugated Purification Affinity purification Dilution Range WB 1:500-1:2000

IF 1:50-1:200

Formulation PBS containing 0.02% Sodium Azide, 50% Glycerol, pH7.3.