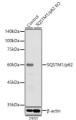

## Anti-SQSTM1 antibody (1-440) (STJ113746)

Applications WB, IHC, IF, IP Host/Source Rabbit

Reactivity Human, Mouse, Rat

## **TARGET INFORMATION**

Gene ID 8878 Gene Symbol SQSTM1 Uniprot ID SQSTM\_HUMAN

Immunogen Recombinant fusion protein containing a sequence corresponding to amino acids 1-440 of human SQSTM1/p62

(NP 001135770.1). 1-440