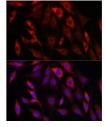

## Anti-SQSTM1 antibody (1-440) (STJ113746)

Applications WB, IHC, IF, IP Host/Source Rabbit

Reactivity Human, Mouse, Rat