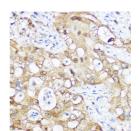

## Anti-SQSTM1 antibody (1-440) (STJ113746)

Applications WB, IHC, IF, IP Host/Source Rabbit

Reactivity Human, Mouse, Rat