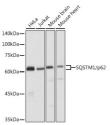

## Anti-SQSTM1 antibody (1-440) (STJ113746)

Applications WB, IHC, IF, IP Host/Source Rabbit

Reactivity Human, Mouse, Rat

## **TARGET INFORMATION**

Gene ID 8878 Gene Symbol SQSTM1 Uniprot ID SQSTM\_HUMAN

Immunogen Recombinant fusion protein containing a sequence corresponding to amino acids 1-440 of human SQSTM1/p62

(NP 001135770.1). 1-440