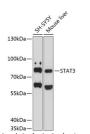

## Anti-STAT3 antibody (40-240) (STJ113737)

## **TARGET INFORMATION**

Gene ID 6774 Gene Symbol STAT3 Uniprot ID STAT3\_HUMAN

Immunogen Recombinant fusion protein containing a sequence corresponding to amino acids 40-240 of human STAT3 (NP\_644805.1).