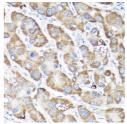

## Anti-NFE2L2 antibody (366-605) (STJ113718)

## **GENERAL INFORMATION**

Product Type Primary antibodies

Short Description Rabbit polyclonal antibody anti-NRF2 (366-605) is suitable for use in Western Blot, Immunohistochemistry and

Immunofluorescence.

Applications WB, IHC, IF Host/Source Rabbit

Reactivity Human, Mouse, Rat

## **TARGET INFORMATION**

Gene ID 4780 Gene Symbol NFE2L2

Uniprot ID NF2L2\_HUMAN

Immunogen Recombinant fusion protein containing a sequence corresponding to amino acids 366-605 of human NRF2 (NP\_006155.2).