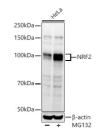

## Anti-NFE2L2 antibody (366-605) (STJ113718)

## **GENERAL INFORMATION**

Product Type Primary antibodies

Short Description Rabbit polyclonal antibody anti-NRF2 (366-605) is suitable for use in Western Blot, Immunohistochemistry and

Immunofluorescence.

Applications WB, IHC, IF Host/Source Rabbit

Reactivity Human, Mouse, Rat

## **TARGET INFORMATION**

Gene ID 4780 Gene Symbol NFE2L2

Uniprot ID NF2L2\_HUMAN

Immunogen Recombinant fusion protein containing a sequence corresponding to amino acids 366-605 of human NRF2 (NP\_006155.2).