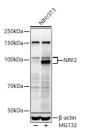

## Anti-NFE2L2 antibody (366-605) (STJ113718)

## **GENERAL INFORMATION**

Product Type Primary antibodies

Short Description Rabbit polyclonal antibody anti-NRF2 (366-605) is suitable for use in Western Blot, Immunohistochemistry and

Immunofluorescence.

Applications WB, IHC, IF Host/Source Rabbit

Reactivity Human, Mouse, Rat

## **TARGET INFORMATION**

Gene ID 4780 Gene Symbol NFE2L2

Uniprot ID NF2L2\_HUMAN

Immunogen Recombinant fusion protein containing a sequence corresponding to amino acids 366-605 of human NRF2 (NP\_006155.2).