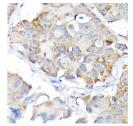

## Anti-NFE2L2 antibody (366-605) (STJ113718)

## **GENERAL INFORMATION**

Product Type Primary antibodies

Short Description Rabbit polyclonal antibody anti-NRF2 (366-605) is suitable for use in Western Blot, Immunohistochemistry and

Immunofluorescence.

Applications WB, IHC, IF Host/Source Rabbit

Reactivity Human, Mouse, Rat

## **TARGET INFORMATION**

Gene ID 4780 Gene Symbol NFE2L2

Uniprot ID NF2L2\_HUMAN

Immunogen Recombinant fusion protein containing a sequence corresponding to amino acids 366-605 of human NRF2 (NP\_006155.2).