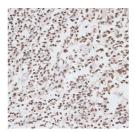

## **GENERAL INFORMATION**

Product Type Primary antibodies

Short Description Rabbit polyclonal antibody anti-H2AFX (C-Term) is suitable for use in Western Blot, Immunohistochemistry and

Immunofluorescence.

Applications WB, IHC, IF Host/Source Rabbit

Reactivity Human, Mouse, Rat