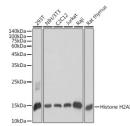

## Anti-H2AFX antibody (C-Term) (STJ113704)

## **GENERAL INFORMATION**

Product Type Primary antibodies

Short Description Rabbit polyclonal antibody anti-H2AFX (C-Term) is suitable for use in Western Blot, Immunohistochemistry and

Immunofluorescence.

Applications WB, IHC, IF Host/Source Rabbit

Reactivity Human, Mouse, Rat

## **PRODUCT PROPERTIES**

Clonality Polyclonal

Clone ID Concentration

Conjugation Unconjugated Purification Affinity purification Dilution Range WB 1:500-1:1000

IHC 1:50-1:200 IF 1:50-1:200

Formulation PBS containing 0.02% Sodium Azide, 50% Glycerol, pH7.3.