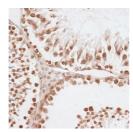

## **GENERAL INFORMATION**

Product Type Primary antibodies

Short Description Rabbit polyclonal antibody anti-H2AFX (C-Term) is suitable for use in Western Blot, Immunohistochemistry and

Immunofluorescence.

Applications WB, IHC, IF Host/Source Rabbit

Reactivity Human, Mouse, Rat