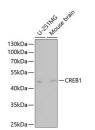

## Anti-CREB1 antibody (1-120) (STJ113697)

## TARGET INFORMATION

Gene ID 1385 Gene Symbol CREB1 Uniprot ID CREB1\_HUMAN

Immunogen Recombinant fusion protein containing a sequence corresponding to amino acids 1-120 of human CREB1 (NP\_604391.1).

Immunogen Region 1-120 Specificity Immunogen Sequence