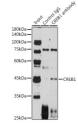

## Anti-CREB1 antibody (1-120) (STJ113697)

## TARGET INFORMATION

Gene ID 1385 Gene Symbol CREB1 Uniprot ID CREB1\_HUMAN

Immunogen Recombinant fusion protein containing a sequence corresponding to amino acids 1-120 of human CREB1 (NP\_604391.1).

Immunogen Region 1-120 Specificity Immunogen Sequence