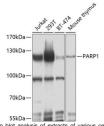

RAL INFORMATION**

Product Type Primary antibodies

Short Description Rabbit polyclonal antibody anti-PARP1 (150-250) is suitable for use in Western Blot.

Applications WB Host/Source Rabbit Reactivity Human, Mouse

## **PRODUCT PROPERTIES**

Clonality Polyclonal

Clone ID

Concentration

Conjugation Unconjugated Purification Affinity purification Dilution Range WB 1:500-1:2000

Formulation PBS containing 0.02% Sodium Azide, 50% Glycerol, pH7.3.

Isotype IgG

Storage Instruction Store in a freezer at-20°C and avoid freeze-thaw cycles.

## **TARGET INFORMATION**

Gene ID 142 Gene Symbol PARP1

Uniprot ID PARP1\_HUMAN

Immunogen A synthetic peptide corresponding to a sequence within amino acids 150-250 of human PARP1 (NP\_001609.2).

Immunogen Region 150-250

Specificity Immunogen Sequence