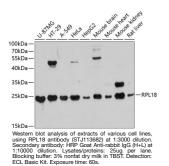

## **GENERAL INFORMATION**

 Product Type
 Primary antibodies

 Short Description
 Rabbit polyclonal antibody anti-RPL18 (1-188) is suitable for use in Western Blot.

 Applications
 WB

 Host/Source
 Rabbit

 Reactivity
 Human, Mouse, Rat

## **PRODUCT PROPERTIES**

 Clonality
 Polyclonal

 Clone ID

 Concentration

 Conjugation
 Uconjugated

 Purification
 Affinity purification

 Dilution Range
 WB 1:1000-1:3000

 Formulation
 PBS containing 0.02% Sodium Azide, 50% Glycerol, pH7.3.