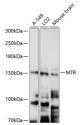

## Anti-MTR antibody (1056-1265) (STJ113668)

## **GENERAL INFORMATION**

Product Type Primary antibodies

Short Description Rabbit polyclonal antibody anti-MTR (1056-1265) is suitable for use in Western Blot.

Applications WB Host/Source Rabbit Reactivity Human, Mouse