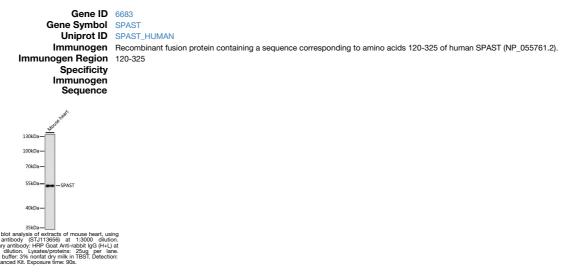

## Anti-SPAST antibody (120-325) (STJ113656) STJ113656

## **GENERAL INFORMATION**

 Product Type
 Primary antibodies

 Short Description
 Rabbit polyclonal antibody anti-SPAST (120-325) is suitable for use in Western Blot.

 Applications
 WB

 Host/Source
 Rabbit

 Reactivity
 Human, Mouse

## **PRODUCT PROPERTIES**

 
 Clonality Clone ID
 Polyclonal

 Concentration

 Conjugation
 Unconjugated

 Purification
 Affinity purification

 Dilution Range
 WB 1:500-1:2000

 Formulation
 PBS containing 0.02% Sodium Azide, 50% Glycerol, pH7.3. Isotype

 IgG

 Storage Instruction
 Store in a freezer at-20°C and avoid freeze-thaw cycles.

## **TARGET INFORMATION**



This product is suitable for in-vitro studies under the RESEARCH USE ONLY [RUO] licence. This product must not be used as for diagnostic or other medical purposes. St John's Laboratory Ltd, Knowledge Dock Business Centre, University Way, London, E16 2RD | Tel: 0208 223 3081