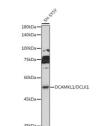

## Anti-DCLK1 antibody (STJ113645)

## **TARGET INFORMATION**

Gene ID 9201 Gene Symbol DCLK1 Uniprot ID DCLK1\_HUMAN

Immunogen A synthetic Peptide of human DCAMKL1/DCAMKL1/DCLK1

Immunogen Region Specificity Immunogen Sequence

Immunofluorescence analysis of mouse brain using DCAMKL1/DCLK1 antibody (STJ113645) at dilution of 1:100 (40x lens). Blue: DAPI for nuclear staining.