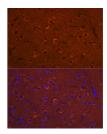

## **TARGET INFORMATION**

Gene ID 9201 Gene Symbol DCLK1 Uniprot ID DCLK1\_HUMAN

Immunogen A synthetic Peptide of human DCAMKL1/DCAMKL1/DCLK1

Immunogen Region Specificity Immunogen Sequence

Immunofluorescence analysis of mouse brain using DCAMKL1/DCLK1 antibody (STJ113645) at dilution of 1:100 (40x lens). Blue: DAPI for nuclear staining.