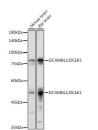

## Anti-DCLK1 antibody (STJ113645)

## **TARGET INFORMATION**

Gene ID 9201 Gene Symbol DCLK1 Uniprot ID DCLK1\_HUMAN

Immunogen A synthetic Peptide of human DCAMKL1/DCAMKL1/DCLK1

Immunogen Region Specificity Immunogen Sequence

Immunofluorescence analysis of mouse brain using DCAMKL1/DCLK1 antibody (STJ113645) at dilution of 1:100 (40x lens). Blue: DAPI for nuclear staining.