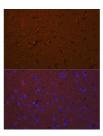

## **TARGET INFORMATION**

Gene ID 9201 Gene Symbol DCLK1 Uniprot ID DCLK1\_HUMAN

Immunogen A synthetic Peptide of human DCAMKL1/DCAMKL1/DCLK1

Immunogen Region Specificity Immunogen Sequence

Immunofluorescence analysis of mouse brain using DCAMKL1/DCLK1 antibody (STJ113645) at dilution of 1:100 (40x lens). Blue: DAPI for nuclear staining.