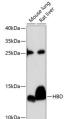

Western blot analysis of extracts of various cell lines, using HBD antibody (STJ113626) at 1:3000 dilution. Secondary antibody: HRP Goat Anti-rabbit IgG (H+L) at 1:10000 dilution. Lysates/proteins: 25up per lane. Blocking buffer 3% nonfat dry milk in TBST. Detection: