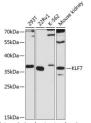

Western blot analysis of extracts of various cell lines, using KLF7 antibody (ST1113594) at 1:3000 dilution sciondary antibody. HRP Goat Anti-rabbit Ig6 (H+L) at 1:10000 dilution Lysates/proteins. 25ug G Prince Blocking buffer: 3% norfat dry milk in TBST. Detection: