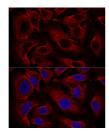

Immunogen Region 127-186 Specificity Immunogen Sequence

Confocal immunofluorescence analysis of U2OS cells using ARL8B Polyclonal Antibody (STJ113593) at dilution of 1:100. Blue: DAPI for nuclear staining.