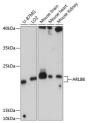

## **GENERAL INFORMATION**

Product Type Primary antibodies

Short Description Rabbit polyclonal antibody anti-ARL8B (127-186) is suitable for use in Western Blot and Immunofluorescence.

Applications WB, IF Host/Source Rabbit Reactivity Human, Mouse

## **TARGET INFORMATION**

Gene ID 55207 Gene Symbol ARL8B

Uniprot ID ARL8B\_HUMAN

Immunogen Recombinant fusion protein containing a sequence corresponding to amino acids 127-186 of human ARL8B (NP\_060654.1).