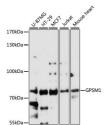

## Anti-GPSM1 antibody (158-457) (STJ113580)

## **GENERAL INFORMATION**

Product Type Primary antibodies

Short Description Rabbit polyclonal antibody anti-GPSM1 (158-457) is suitable for use in Western Blot.

Applications WB Host/Source Rabbit Reactivity Human, Mouse

## **PRODUCT PROPERTIES**

Clonality Polyclonal

Clone ID Concentration

Conjugation Unconjugated Purification Affinity purification Dilution Range WB 1:500-1:2000

Formulation PBS containing 0.02% Sodium Azide, 50% Glycerol, pH7.3.