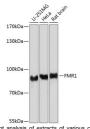

vestern blot analysis of extracts of various using FMR1 antibody (STJ113567) at 1: Secondary antibody: HRP Goat Anti-rabbi