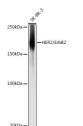

## Anti-ErbB2 antibody (C-Term) (STJ113560)

## **GENERAL INFORMATION**

Product Type Primary antibodies

Short Description Rabbit polyclonal antibody anti-HER2/ErbB2 (C-Term) is suitable for use in Western Blot and Immunohistochemistry.

Applications WB, IHC Host/Source Rabbit

## **TARGET INFORMATION**

Gene ID 2064 Gene Symbol ERBB2 Uniprot ID ERBB2\_HUMAN

Immunogen A synthetic peptide corresponding to a sequence within amino acids 1160 to the C-terminus of human HER2/ErbB2

(NP\_004439.2).