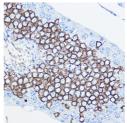

## Anti-ErbB2 antibody (C-Term) (STJ113560)

## **GENERAL INFORMATION**

Product Type Primary antibodies

Short Description Rabbit polyclonal antibody anti-HER2/ErbB2 (C-Term) is suitable for use in Western Blot and Immunohistochemistry.

Applications WB, IHC Host/Source Rabbit

## **TARGET INFORMATION**

Gene ID 2064 Gene Symbol ERBB2 Uniprot ID ERBB2\_HUMAN

Immunogen A synthetic peptide corresponding to a sequence within amino acids 1160 to the C-terminus of human HER2/ErbB2

(NP\_004439.2).