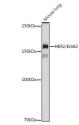

## Anti-ErbB2 antibody (C-Term) (STJ113560)

## **GENERAL INFORMATION**

Product Type Primary antibodies

Short Description Rabbit polyclonal antibody anti-HER2/ErbB2 (C-Term) is suitable for use in Western Blot and Immunohistochemistry.

Applications WB, IHC Host/Source Rabbit

## **TARGET INFORMATION**

Gene ID 2064 Gene Symbol ERBB2 Uniprot ID ERBB2\_HUMAN

Immunogen A synthetic peptide corresponding to a sequence within amino acids 1160 to the C-terminus of human HER2/ErbB2

(NP\_004439.2).